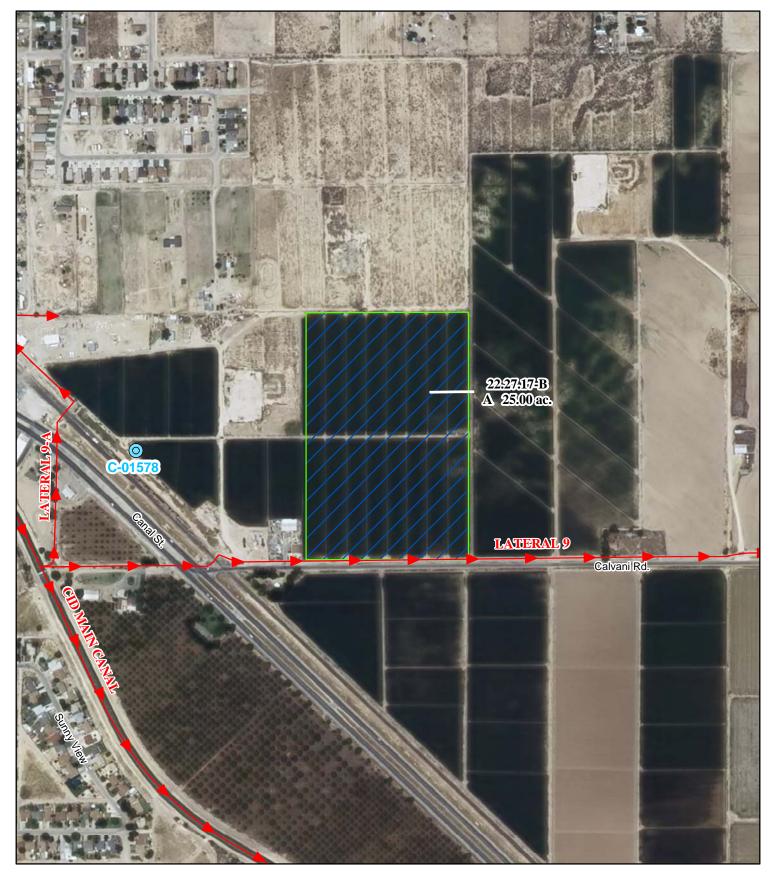

## e. Point(s) of Diversion:

Well No.: C-01578

Location: As set forth in Part G of this Appendix.

Ditch Name: Carlsbad Irrigation District Main Canal Location: As set forth in Part G of this Appendix

## f. Location and Amount of Irrigated Acreage:

Section 17, Township 22S, Range 27E, N.M.P.M.

Pt. SE1/4

25.00 acres

Total: 25.00 acres (Supplemental)

As shown on the attached revised Hydrographic Survey Map for Subfile No. 22.27.17-B, and the CID Section Hydrographic Survey Map Sheet No. 28 (1999-2011), included in Part F of this Appendix, representing the Court record as of the date of the filing of this Decree.

## g. Amount of Water:

As set forth in Part B of this Appendix.

| Legend    ●  Point of Diversion    →  Canals / Ditches    Tract Boundaries |                           | STATE OF NEW MEXICO<br>Office of the State Engineer<br>John R. D'Antonio, Jr., P.E., State Engineer<br>Pecos River Stream System<br>Carlsbad Irrigation District | Bar-W Farms<br>Partnership<br>Subfile 22.27.17-B<br>4/19/2011 |
|----------------------------------------------------------------------------|---------------------------|------------------------------------------------------------------------------------------------------------------------------------------------------------------|---------------------------------------------------------------|
| Reservoir / Pond                                                           | 250 125 0 250 500<br>Feet | Hydrographic Survey<br>Township 22 D.D.                                                                                                                          | Encreate Stream Consulation PAE                               |